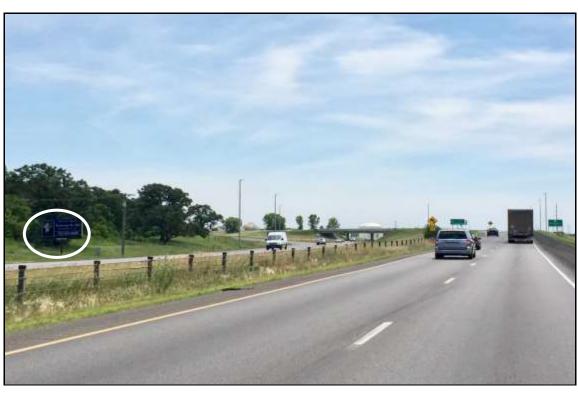

### Location

On US Highway #52 & #50 Mile Marker 117.65

#### Read

Reaching Southbound Traffic

### Size

8' w x 16'h

## Traffic Count

46,500

|           | Rate Information |             |
|-----------|------------------|-------------|
| TERM      | MONTHLY RENTAL   | *PRODUCTION |
| 12 months | \$600            | \$1000      |
| 24 months | \$550            | \$800       |